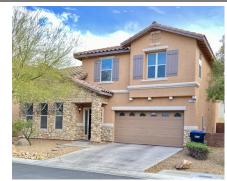

## UPGRADED in MOUNTAINS EDGE

## 7149 Cabarita Avenue, Las Vegas, NV 89178

» Beds: 3 | Baths: 2 Full, 1 Half

» MLS #: 2190020

» Single Family |  $2,233 \text{ ft}^2$  | Lot:  $3,485 \text{ ft}^2$ 

» More Info: 7149Cabarita.lsForSale.com

## ~ SPECTACULAR IN GATED COMMUNITY MOUNTAINS EDGE ~

CONVENIENTLY LOCATED IN A GATED COMMUNITY IN MOUNTAINS EDGE, OFF RAINBOW/MTN EDGE PKWY. THIS MOVE IN READY, HIGHLY UPGRADED HOME OFFERS OFFERS 2233 SQ FT OF LIVING SPACE, 3 BEDROOMS AND A LOFT, 3 BATHS, VAULTED CEILING, FORMAL LIVING AND FORMAL DINING, FAMILY ROOM AND BREAKFAST NOOK. KITCHEN COMES WITH BREAKFAST COUNTER. A RELAXING, GENEROUS SIZE PATIO.