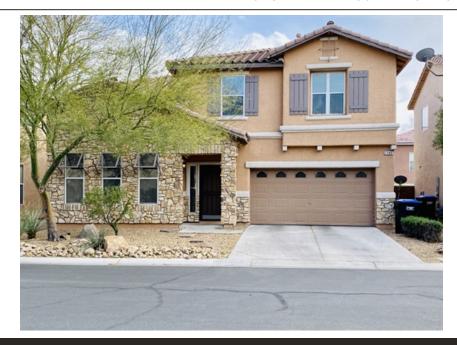

## UPGRADED in MOUNTAINS EDGE

## 7149 Cabarita Avenue, Las Vegas, NV 89178

» Beds: 3 | Baths: 2 Full, 1 Half

» MLS #: 2190020

» Single Family |  $2,233 \text{ ft}^2$  | Lot:  $3,485 \text{ ft}^2$ 

» More Info: 7149Cabarita.lsForSale.com

## ~ SPECTACULAR IN GATED COMMUNITY MOUNTAINS EDGE ~

CONVENIENTLY LOCATED IN A GATED COMMUNITY IN MOUNTAINS EDGE, OFF RAINBOW/MTN EDGE PKWY. THIS MOVE IN READY, HIGHLY UPGRADED HOME OFFERS OFFERS 2233 SQ FT OF LIVING SPACE, 3 BEDROOMS AND A LOFT, 3 BATHS, VAULTED CEILING, FORMAL LIVING AND FORMAL DINING, FAMILY ROOM AND BREAKFAST NOOK. KITCHEN COMES WITH BREAKFAST COUNTER. A RELAXING, GENEROUS SIZE PATIO.