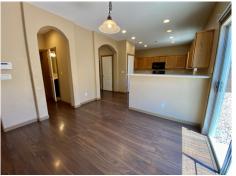

## ~ SPECTACULAR IN GATED COMMUNITY MOUNTAINS EDGE ~

CONVENIENTLY LOCATED IN A GATED COMMUNITY IN MOUNTAINS EDGE, OFF RAINBOW/MTN EDGE PKWY. THIS MOVE IN READY, HIGHLY UPGRADED HOME OFFERS OFFERS 2233 SQ FT OF LIVING SPACE, 3 BEDROOMS AND A LOFT, 3 BATHS, VAULTED CEILING, FORMAL LIVING AND FORMAL DINING, FAMILY ROOM AND BREAKFAST NOOK. KITCHEN COMES WITH BREAKFAST COUNTER. A RELAXING, GENEROUS SIZE PATIO.