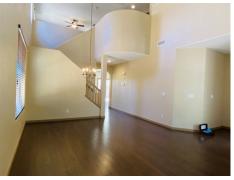

## ~ SPECTACULAR IN GATED COMMUNITY MOUNTAINS EDGE ~

CONVENIENTLY LOCATED IN A GATED COMMUNITY IN MOUNTAINS EDGE, OFF RAINBOW/MTN EDGE PKWY. THIS MOVE IN READY, HIGHLY UPGRADED HOME OFFERS OFFERS 2233 SQ FT OF LIVING SPACE, 3 BEDROOMS AND A LOFT, 3 BATHS, VAULTED CEILING, FORMAL LIVING AND FORMAL DINING, FAMILY ROOM AND BREAKFAST NOOK. KITCHEN COMES WITH BREAKFAST COUNTER. A RELAXING, GENEROUS SIZE PATIO.